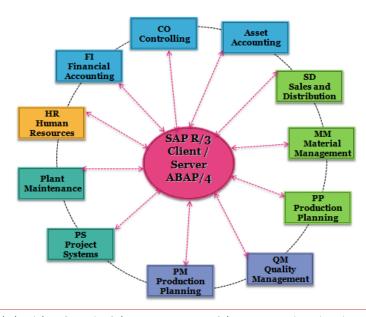

#### About SAP S4 HANA Modules | SAP S4 HANA Modules List Overview

SAP S4 HANA Modules overview: – SAP stands for "Systems, Applications and Products in data processing "and it is the fourth largest software company in the world. SAP provides end to end solutions for financials, manufacturing, logistics, distribution etc. Each SAP module is integrated with other modules. SAP System divided in to two types of modules such as functional modules and technical modules.

The important SAP modules used by organization are <u>FICO</u> (Financials and Controlling), <u>MM-(Materials Management)</u>, <u>SD</u> (Sales & Distribution), <u>HR</u> (Human Resources), <u>PP</u> (Production Planning), Project System <u>PS</u>.

## **SAP S4 HANA Modules Integration**

SAP S4 HANA Modules in R/3 – SAP R/3 System is divided in to various modules, each module has its own business task.

- Functional
- Technical

#### **Functional Modules Overview**

SAP Module FI (Finance Accounting)
SAP Module CO (Controlling)

## **SAP Module Supply Chain Management**

SAP Module MM (Materials Management)

SAP Module SD (Sales and Distribution)

SAP Module PS (Project Systems) Intro